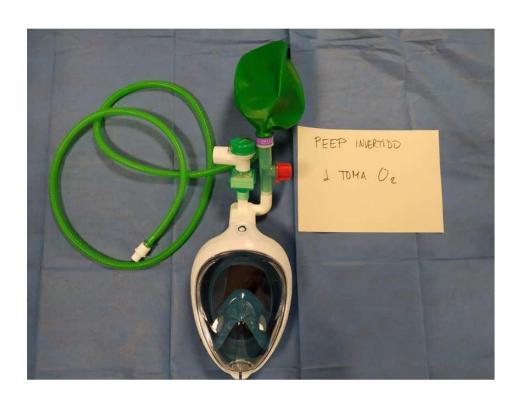

# How?

Prototype

## How?

- Closed system (limit the dispersion of potentially contagious particles)
- Anti-suffocation valve
- Similar materials to authorized masks
- Effect on skin, eyes tested