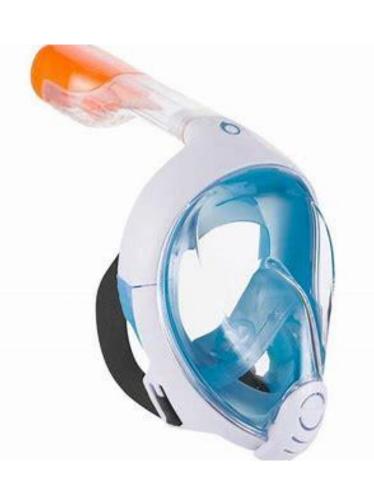

Easybreath (Decathlon) Duke (Cressi)

### How?

- High O2 Flow + Positive End-Expiratory Pressure (PEEP)+ Scuba mask \*
- Autonomous respiratory system (non electrical devices /double oxygen flowmeter)
- PEEP enough to avoid alveolar collapse with improved blood oxygen

## How?

- Closed system (limit the dispersion of potentially contagious particles)
- Anti-suffocation valve
- Similar materials to authorized masks
- Effect on skin, eyes tested