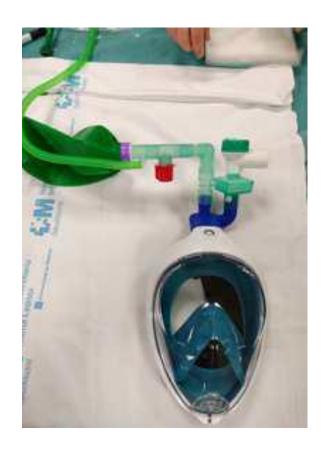

# How?

Prototype

## How?

- Closed system (limit the dispersion of potentially contagious particles)
- Anti-suffocation valve
- Similar materials to authorized masks
- Effect on skin, eyes tested