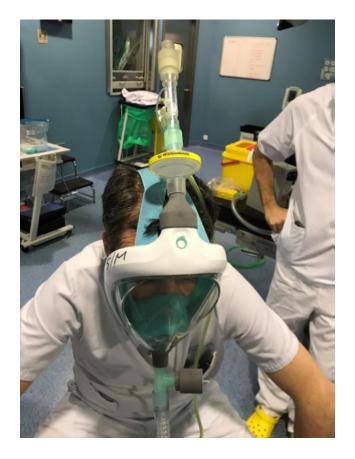

### How?

- High O2 Flow + Positive End-Expiratory Pressure (PEEP)+ Scuba mask \*
- Autonomous respiratory system (non electrical devices /double oxygen flowmeter)
- PEEP enough to avoid alveolar collapse with improved blood oxygen

## How?

- Closed system (limit the dispersion of potentially contagious particles)
- Anti-suffocation valve
- Similar materials to authorized masks
- Effect on skin, eyes tested