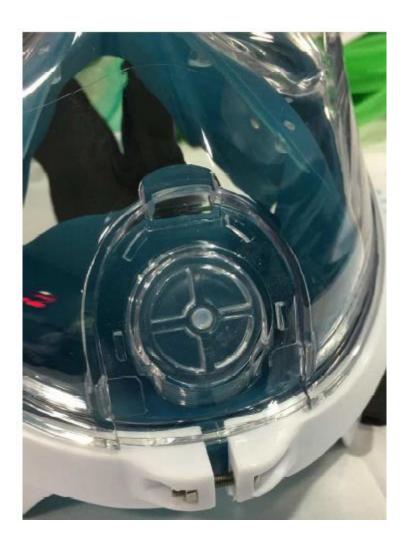

## How?

- Closed system (limit the dispersion of potentially contagious particles)
- Anti-suffocation valve
- Similar materials to authorized masks
- Effect on skin, eyes tested