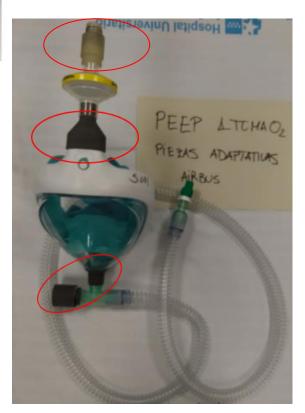

# How?

Prototype

### How?

- High O2 Flow + Positive End-Expiratory Pressure (PEEP)+ Scuba mask \*
- Autonomous respiratory system (non electrical devices /double oxygen flowmeter)
- PEEP enough to avoid alveolar collapse with improved blood oxygen

## How?

- Closed system (limit the dispersion of potentially contagious particles)
- Anti-suffocation valve
- Similar materials to authorized masks
- Effect on skin, eyes tested