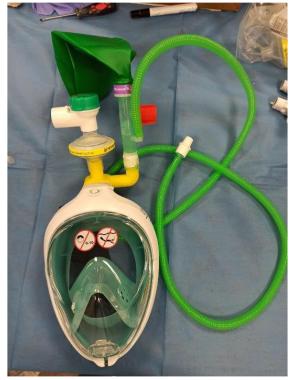

# How?

Prototype

## How?

- Closed system (limit the dispersion of potentially contagious particles)
- Anti-suffocation valve
- Similar materials to authorized masks
- Effect on skin, eyes tested