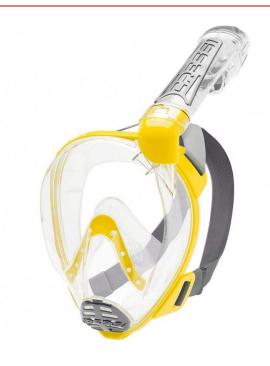

Easybreath (Decathlon) Duke (Cressi)

### How?

- High O2 Flow + Positive End-Expiratory Pressure (PEEP)+ Scuba mask \*
- Autonomous respiratory system (non electrical devices /double oxygen flowmeter)
- PEEP enough to avoid alveolar collapse with improved blood oxygen

## How?

- Closed system (limit the dispersion of potentially contagious particles)
- Anti-suffocation valve
- Similar materials to authorized masks
- Effect on skin, eyes tested