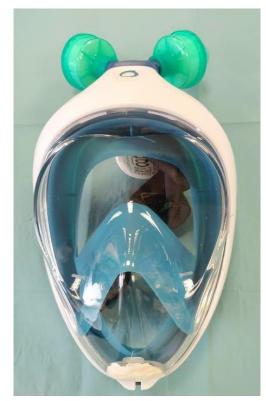

lure related to COVID-19 infection.



## Overview

- Urgent need
- Spanish Red Cross "Channel" Partners (Banco Santander, Airbus, Decathlon)support production and distribution
- Offered as an alternative in RCRC or public system facilities in need



236.259 cases (26th May)



# Why?

- Shortage of approved devices
- Development of alternative solutions
- First response in patients with respiratory failure secondary to COVID-19 infection
- Delayed admissions to the ICU
- Accessible/Manageable (Wards, Emergency Room)





Easybreath (Decathlon) Duke (Cressi)

### How?

- High O2 Flow + Positive End-Expiratory Pressure (PEEP)+ Scuba mask \*
- Autonomous respiratory system (non electrical devices /double oxygen flowmeter)
- PEEP enough to avoid alveolar collapse with improved blood oxygen







# How?





Prototype





## How?









- Closed system (limit the dispersion of potentially contagious particles)
- Anti-suffocation valve
- Similar materials to authorized masks
- Effect on skin, eyes tested



#### Initial clinical results

Sample: 22 patients

Age: 63,63 (19 male, 3 female)

ER: fever, dysphnea, Sat 02 <93% (15 l/Min), x-ray COVID-19

#### Non rebreathing mask.

Sat O2:88,5%.

Blood gas: pH 7.45; p02 53,00; PC02 36,80; HCO3 24,38

#### Scuba mask.

Sat O2: 96,19% (after 2 mins)

Blood gas: pH 7,46; p02 81,67; pCO2 38,57; HCO3 24,55,(after 1

hour)



# Conclusions

- High pressure oxygen system is presented as an effective and safe therapeutic tool.
- Valid alternative in the context of the current exceptional situation in the absence of other approved therap