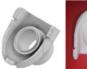

# How?

Prototype

## How?

- Closed system (limit the dispersion of potentially contagious particles)
- Anti-suffocation valve
- Similar materials to authorized masks
- Effect on skin, eyes tested