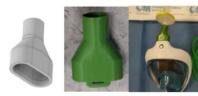

# How?

Prototype

## How?

- Closed system (limit the dispersion of potentially contagious particles)
- Anti-suffocation valve
- Similar materials to authorized masks
- Effect on skin, eyes tested