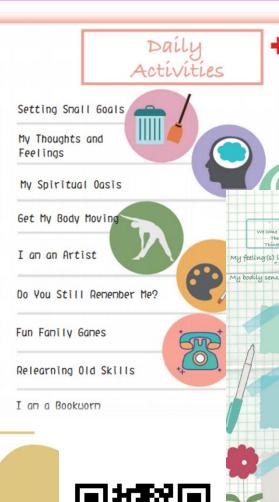

some of us might have to stay at home for a long period while some might be under quarantine. This 14-day well-being diary provides you with some daily activities as a reference t your everyday life more fulfilling.

My bodily sensation(s) is/are How did the experi difficulties at Do You Still Remember Me? is there anyone whom you have not been in touch with for a while? Family members? Friends? You can take this opportunity to make a call or send a text message to reach out to them, see if they are doing well and update each others' current lives. By doing Please fill in the hearts below to so, you can feel more connected to people. 00000 How I feel after completion: Mood of the day: Please fill in the hearts below to indicate your mood today.

A difficult moment/event in the past:

My feeling (s) is/are

How did 1

https://www.redcross.org.hk/en/covid\_pss.html